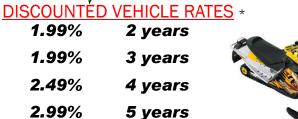

3.99%

DO YOU HAVE A **VEHICLE FINANCED** SOMEWHERE ELSE AT A HIGHER RATE?

**SAVE \$\$\$** AND FINANCE IT WITH US AT OUR LOW RATES!

- Secured collateral 2009 & Newer
- Apply for Pre-Approval  $\checkmark$
- **FREE NADA book values**
- Good on new loans to the Credit Union

\* Annual Percentage Rate - to qualify for the lowest quoted rate in each term, member must meet minimum credit score criteria

6 years